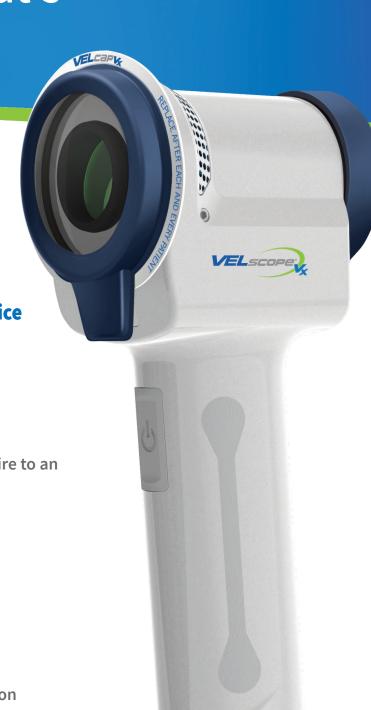

### **VELscope Vx!**

- Cordless
- Compact
- Affordable

### **World's #1 Oral Disease Discovery Device**

- Most powerful aid for early detection of oral mucosal abnormalities
- Viral, fungal, bacterial infections
- · Inflammation from a variety of causes
- Cancer & pre-cancer
- WHO recommended, allows practices to aspire to an advanced level of patient care
- FDA approved and used by over 15,000 practitioners in 23 countries

### **Set a Shining Example!**

- Completely non-invasive
- Affordable for any practice
- Compatible with standard digital cameras (iPod 6<sup>th</sup> Generation) for photo documentation
- Entire exam in about two minutes