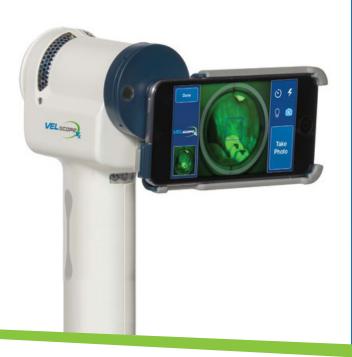

## The Power of Simplicity

The custom-designed iPod Touch holder magnetically connects to the VELscope, making attachment a simple process. The dedicated application (available from the Apple® App StoreTM) automatically configures the device for fluorescence photography once the adapter is connected to the VELscope. When the holder is detached from the VELscope, the iPod touch is instantly optimized for white light photography, allowing for flash or continuous illumination image capture.