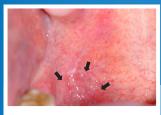

mplicity

The custom-designed iPod Touch holder magnetically connects to the VELscope, making attachment a simple process. The dedicated application (available from the Apple® App StoreTM) automatically configures the device for fluorescence photography once the adapter is connected to the VELscope. When the holder is detached from the VELscope, the iPod touch is instantly optimized for white light photography, allowing for flash or continuous illumination image capture.



# Early Visualization - White Light Versus VELscope VX

### **Pre-Clinical Discovery**

### Clinical Appearance Under White Light



• Unremarkable under white light

### VELscope Visualization



- Oddly shaped
- Clearly delineated border
- Biopsy confirmed: Carcinoma-in-Situ (CIS)
- Associated with the HPV Infection



- Is there evidence of tissue abnormality?
- Should a biopsy be ordered?



- Dramatic loss of fluorescence
- Oddly shaped with clearly delineated border
- Biopsy ordered and confirmed Carcinoma-in-Situ (CIS)